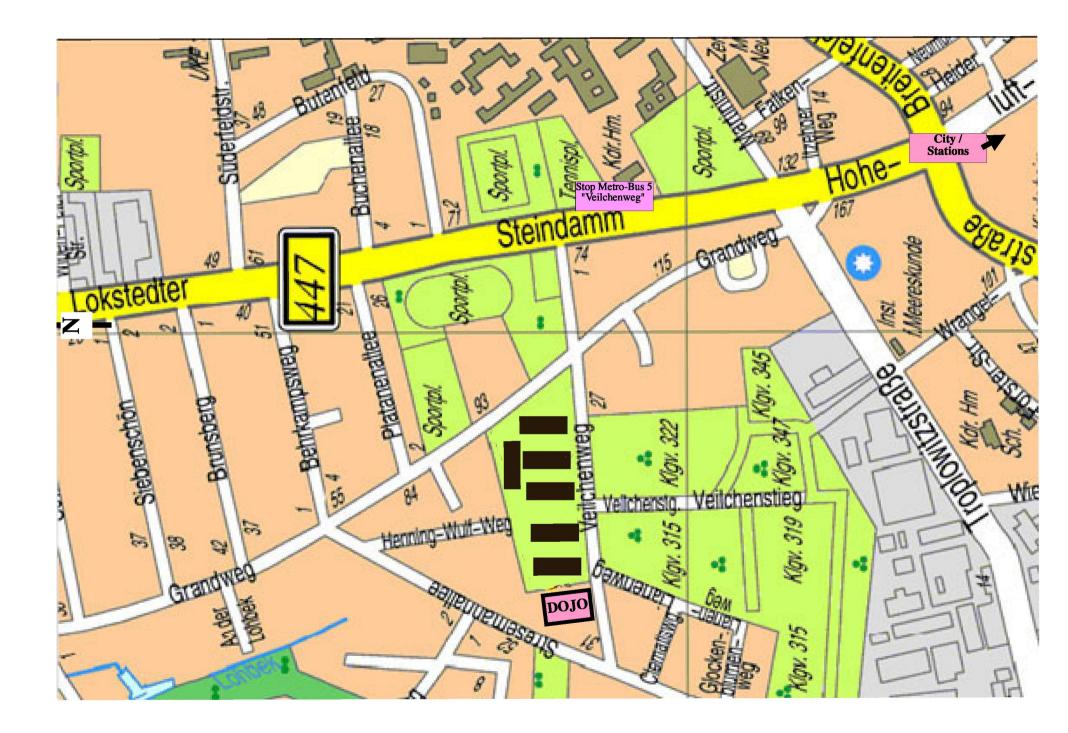

# Way description:

By car

Use the express way BAB 7 (west tangent, direction to Kiel), exit "Stellingen". Follow the direction to "Hagenbecks Tierpark" and the streets: Sportplatzring, Koppelstr., Julius-Vossler Str., Grandweg until Veilchenweg.

## By train

Take a train to "Hamburg Hauptbahnhof" (central station) or "Hamburg Dammtor".

From both stations you may use "Metro-Bus 5" in direction "Niendorf" until the bus stop "Veilchenweg", then take a walk for about 400 m to the dojo, see the map below.