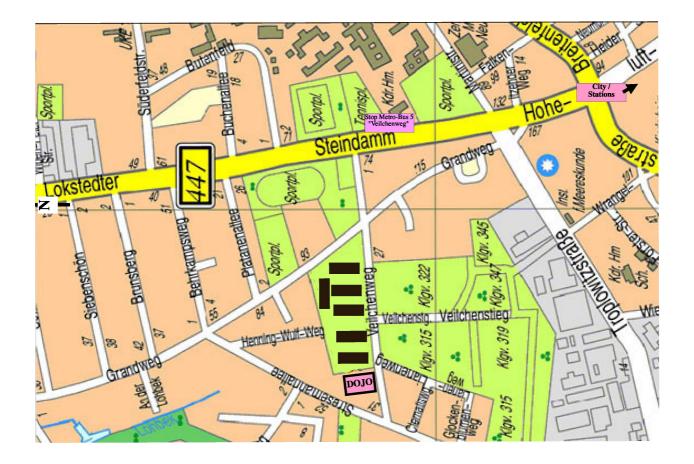

| Routes: |                                                                                                                                                                                                                                         |
|---------|-----------------------------------------------------------------------------------------------------------------------------------------------------------------------------------------------------------------------------------------|
|         | By car                                                                                                                                                                                                                                  |
|         | Use the express way BAB 7 (west tangent, direction to Kiel),<br>exit "Stellingen".<br>Follow the direction to "Hagenbecks Tierpark" and the<br>streets: Sportplatzring, Koppelstr., Julius-Vossler Str.,<br>Grandweg until Veilchenweg. |
|         | By train                                                                                                                                                                                                                                |
|         | Take a train to "Hamburg Hauptbahnhof" (central station) or "Hamburg Dammtor".                                                                                                                                                          |
|         | From both stations you may use "Metro-Bus 5" in<br>direction "Niendorf" until the bus stop<br>"Veilchenweg", then take a walk for about 400 m to<br>the dojo, see the map below.                                                        |
|         | By plane:                                                                                                                                                                                                                               |
|         | Use the S-rail 1 (S-Bahn) from the airport to the central station.                                                                                                                                                                      |
|         | From the central station you can change to all directions (see: By train)                                                                                                                                                               |
|         | or take a taxi from the airport.                                                                                                                                                                                                        |
|         |                                                                                                                                                                                                                                         |
|         |                                                                                                                                                                                                                                         |
|         |                                                                                                                                                                                                                                         |