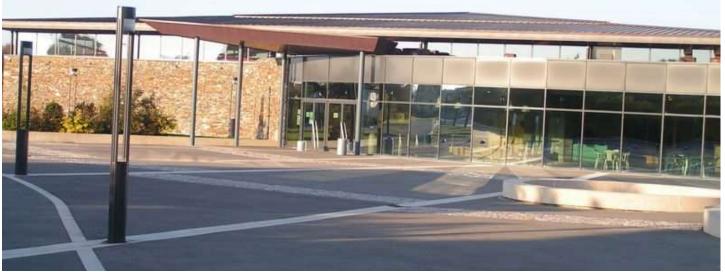

## A look at the facilities

The Cité de l'Eau Sports Center on the shores of Lake Geneva between Evian-les-Bains and Thononles-Bains

5 Shajos in two communicating rooms !

Athena: 44m x 35m with bleachers 2 Shajos 5 changing rooms

Olympe:

The largest: 54m x 36m. Bleachers. 3 Shajos. 4 changing rooms