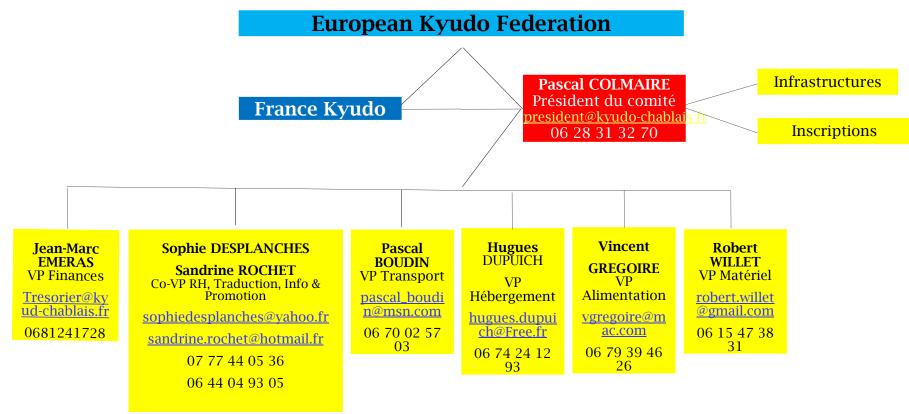

# **2023 European Seminar Organising Committee**

1, 2 et 3 juillet à Publier (74500) France

Organization entrusted to Kyudo Chablais