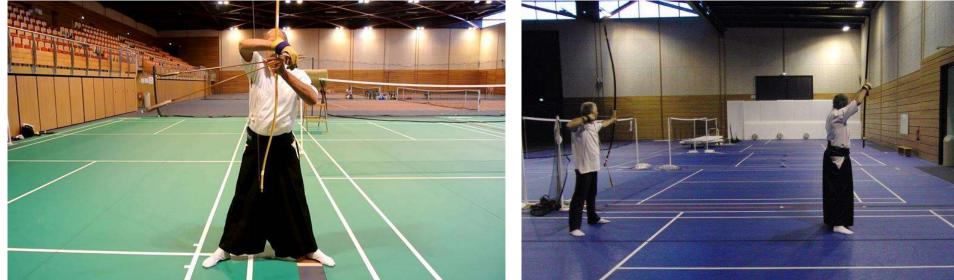

## A look at the facilities

The Cité de l'Eau Sports Center on the shores of Lake Geneva between Evian-les-Bains and Thononles-Bains

5 Shajos in two communicating rooms !

Athena: 44m x 35m with bleachers 2 Shajos 5 changing rooms