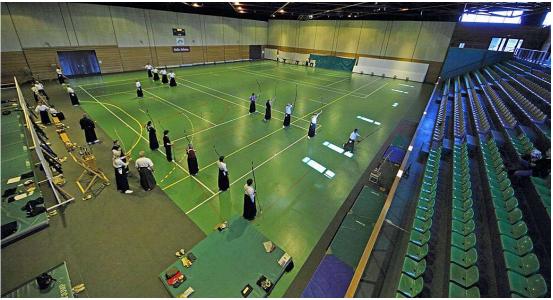

## A look at the facilities

The Cité de l'Eau Sports Center on the shores of Lake Geneva between Evian-les-Bains and Thononles-Bains

5 Shajos in two communicating rooms !

Athena: 44m x 35m with bleachers 2 Shajos 5 changing rooms

Olympe:

The largest: 54m x 36m. Bleachers. 3 Shajos. 4 changing rooms